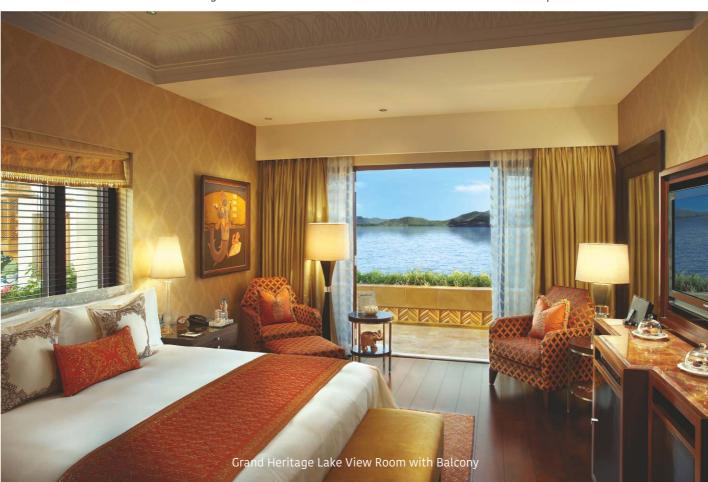

#### Accommodation

- Total no. of suites and rooms - 80
- 14 Grande Heritage Garden View Rooms
- 19 Grande Heritage Lake View Rooms
- 37 Grande Heritage Lake View Room with Balcony
- 2 Grande Heritage Garden View room with Private Pool
- 4 Luxury Suites
- 2 Duplex Suites
- 1 Royal Suite
- 1 Maharaja Suite