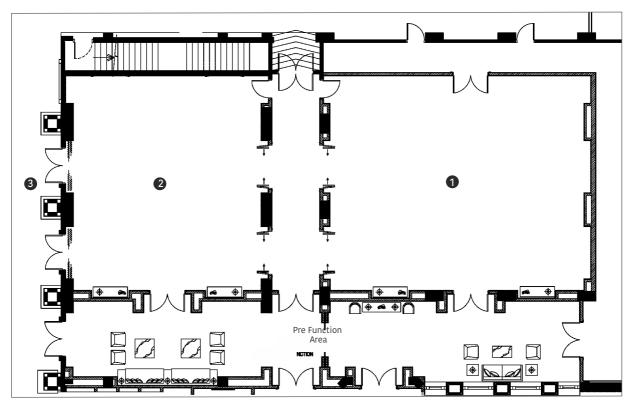

## BANQUET & MEETING ROOM FLOOR PLAN

| 1 MEWA | ٩R |
|--------|----|
|--------|----|

3 MARWAR TERRACE

| VENUE                  | AREA<br>SQ. FT. |    |   | NS<br>W |   |    | THEATRE<br>STYLE | CLASS<br>ROOM | U-SHAPE | BOARD<br>ROOM | SIT DOWN<br>BUFFET | CLUSTER<br>STYLE | RECEPTION |
|------------------------|-----------------|----|---|---------|---|----|------------------|---------------|---------|---------------|--------------------|------------------|-----------|
| Mewar Conference Hall  |                 |    |   |         |   |    | 120              | 60            | 36      | 48            | 90                 | 72               | 100       |
| Marwar Conference Hall | 1295            | 35 | Х | 37      | Χ | 12 | 60               | 36            | 24      | 32            | 60                 | 48               | 60        |
| Marwar Terrace         | 2788            | 82 | Χ | 34      |   |    | 160              |               |         |               | 80                 | 85               | 100       |
| Payal                  | 393             | 28 | Χ | 14      | Χ | 9  |                  |               |         | 8             |                    |                  |           |
| Bindiya                | 530             | 25 | Χ | 21      | Χ | 8  |                  |               |         | 10            |                    |                  |           |
| Kangan                 | 546             | 25 | Χ | 17      | Χ | 8  |                  |               |         | 10            |                    |                  |           |
| Royal Boardroom        |                 | 34 |   |         |   |    |                  |               |         | 14            |                    |                  |           |