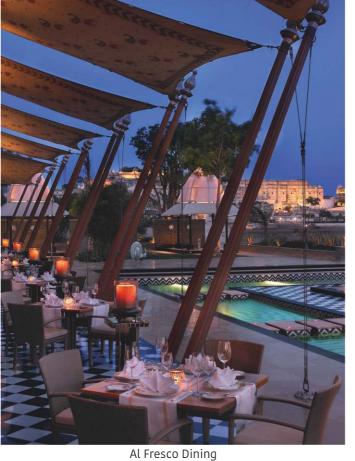

#### Dining

- The Dining Room -International cuisine
- Sheesh Mahal Fine-dining Indian restaurant
- Walk-in wine cellar at The Dining Room
- The Library Bar Time refined cognacs and single malts
- Destination Dining Amrut Mahal, Sunset Alcove, Spa Alcove