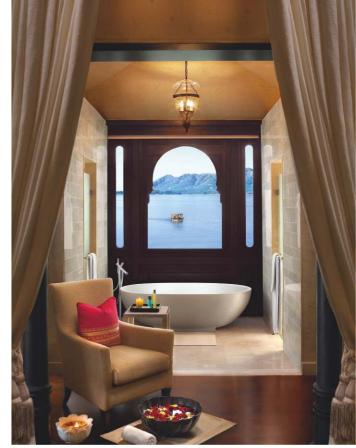

#### Accommodation

- Total no. of suites and rooms - 80
- 14 Grande Heritage Garden View Rooms
- 19 Grande Heritage Lake View Rooms
- 37 Grande Heritage Lake View Room with Balcony
- 2 Grande Heritage Garden View room with Private Pool
- 4 Luxury Suites
- 2 Duplex Suites
- 1 Royal Suite
- 1 Maharaja Suite

#### **Guestroom Amenities**

- High Definition LCD TV
- Broadband wireless high speed internet
- · Electronic safe
- A gourmet corner with fine selection of spirits, soft beverages and snacks
- Selection of fine teas